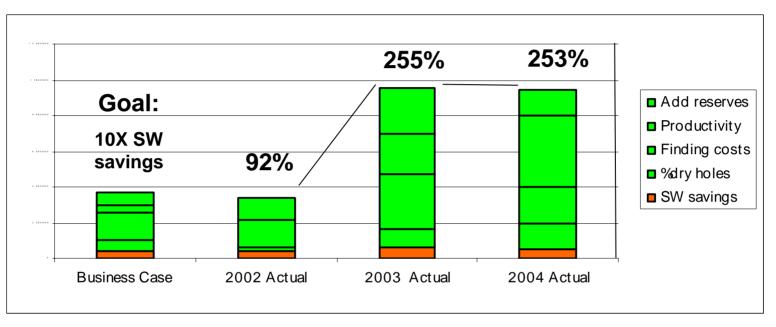

# Resulting software maintenance savings!

36% software maintenance cost reduction: 2002 vs. 2003+ savings in IT staff time and user training

### Resulting software maintenance savings!

- 36% software maintenance cost reduction: 2002 vs. 2003
- 19% software maintenance cost reduction: 2003 vs. 2004
- 3% software maintenance cost reduction: 2004 vs. 2005
- + savings in IT staff time and user training
- + significant increase in geoscience analysis