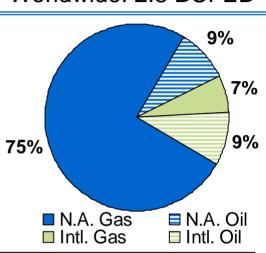

#### **BR's Worldwide Asset Position: 12/31/04**

#### Focus: N. A. Natural Gas

- Net income of \$1,527 MM or \$3.86/ diluted share
- 125% reserve replacement at \$1.27/MCFE
- Proved reserves of 12 TCFE,
   89% in North America
- Production of 2,817 MMCFED