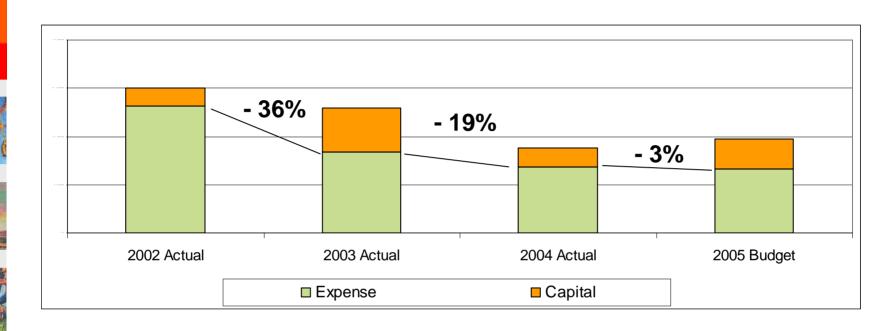

### Resulting software maintenance savings!

- 36% software maintenance cost reduction: 2002 vs. 2003
- 19% software maintenance cost reduction: 2003 vs. 2004
- 3% software maintenance cost reduction: 2004 vs. 2005
- + savings in IT staff time and user training
- + significant increase in geoscience analysis