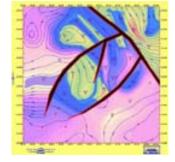

### Geophysical applications (what's between the wells)

AVO Model - 120' Thick

Structure

Main Ref Ref.

Res No Ten Anne

Seismic Interpretation

Mapping

Seismic inverted to Acoustic Impedance and Well Logs