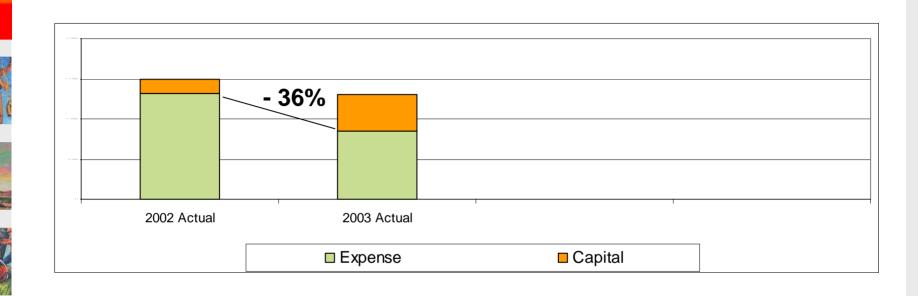

# Resulting software maintenance savings!

36% software maintenance cost reduction: 2002 vs. 2003+ savings in IT staff time and user training