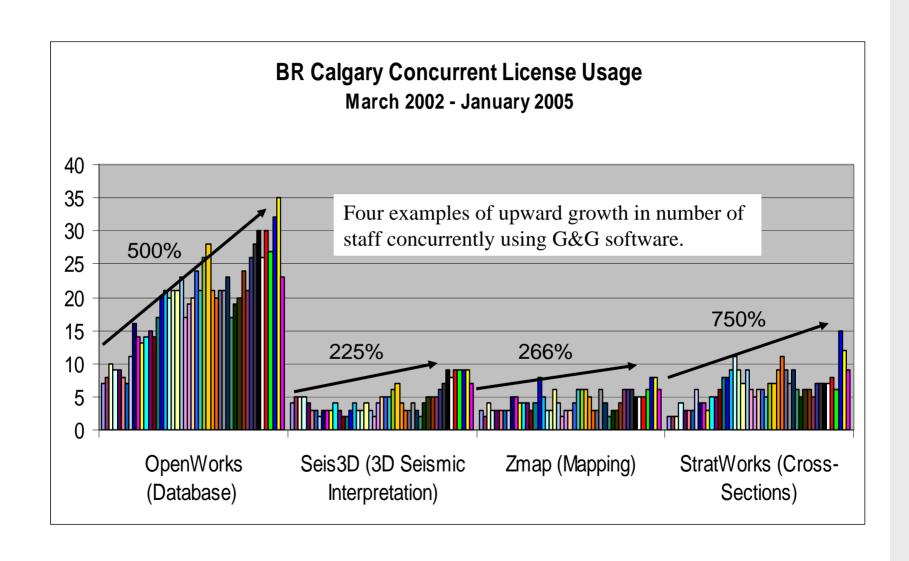

| 1       | STRTWRKS       | rqp      |
|          |             |         |                |          |
| London   | NO DENIALS  |         |                |          |
|          |             |         |                |          |
| San Juan | NO DENIALS  |         |                |          |

We have the OpenIT software automatically send emails about denials to key personnel. We know about license issues before the client calls. We can even add licenses or rebalance licenses before the client calls.

# Resulting software maintenance savings!





36% software maintenance cost reduction: 2002 vs. 2003+ savings in IT staff time and user training





### Management wanted more





Question: How do we cut costs more, while the company is growing?

# Software usage is increasing





#### How did we reduce software costs more?



- IT became very proactive and partnered with operations (form TET)
- Create and publish IT strategy documents
- Classify each application according to its life cycle status
  - Define need, Analyze solutions, Evaluation, Implement, Maintenance, Mature, Discontinued, Obsolete, Retire
  - Develop plans for replacing applications that are at or beyond "mature"
- Create one software spreadsheet
  - Post all information about each application
  - Teach G&G staff how to determine who is using a specific application
  - Automate OpenIT reports and link each chart to the online spreadsheet
  - Teach G&G staff how to shop for applications from the spreadsheet
- Post everything on the portal
- Add Governance to IT financial management
- Make presenta