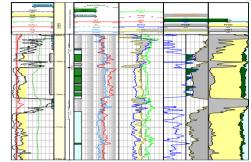

### Geophysical applications (what's between the wells)

AVO Model - 120' Thick

Structure

Main Ref Ref.

Res No Ten Anne

Seismic Interpretation

Mapping

Seismic inverted to Acoustic Impedance and Well Logs

Cross-plotting

Vertical resolution issue: 32 ms wavelet (30hz) @ 8000 ft/sec = 32 ft (1/4 wavelength)