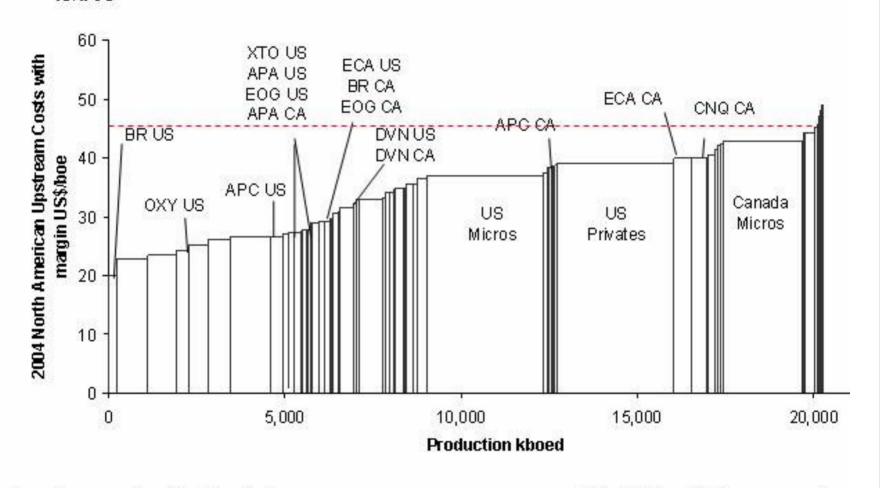

### **BR** cost comparison

 Including a margin, the highest cost companies in 2004 had costs totalling \$45-49/boe

Source: Company reports and Bernstein estimates

@Bernstein Research 2005

6