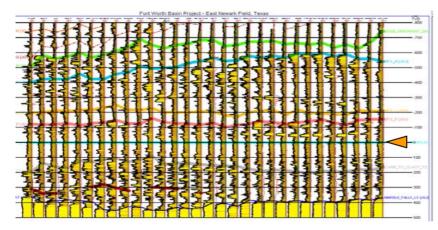

### Geophysical applications (what's between the wells)

AVO Model - 120' Thick

Structure

Main Ref Ref.

Res No Ten Anne

Seismic Interpretation

Mapping

Seismic inverted to Acoustic Impedance and Well Logs

Cross-plotting

Vertical resolution issue: 32 ms wavelet (30hz) @ 8000 ft/sec = 32 ft (1/4 wavelength)