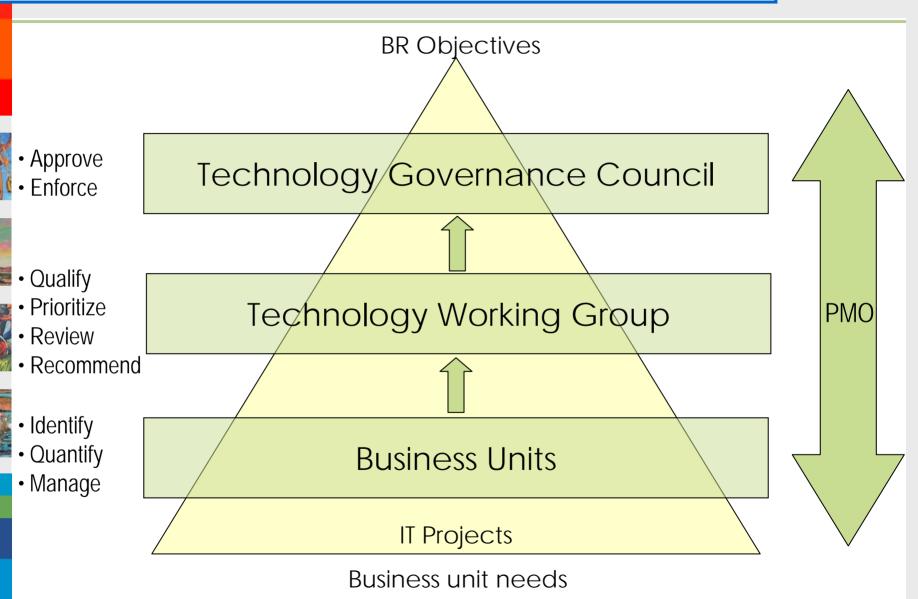

replacement database or application, remove from system, global notification, request data from end users

#### **Obsolete**

Business requirement changes, newer technology available, product or vendor changes



#### Implementation

User training, installation, performance testing, growth, problems reported and fixed, enhancements requested, integration continues, support in place

#### Discontinued

Minimal or no support from vendor, replacement available, may not work with current OS or Oracle, may be incompatible with newer databases or applications

#### **Mature**

Patches only, replacements being evaluated

#### Maintenance

Stable performance and user base, fully supported, plan for patches and upgrades, monitor license usage

# **Governance Structure: Executive participation**





### **Application suites** (as of October 2005)



- Landmark: 53 applications
  - OpenWorks Project Database, GeoProbe 3D Visualization, Interpretation
- Schlumberger: 38 applications
  - Petrel reservoir modeling, Finder data search and retrieval
- Paradigm: 32 applications
  - Geolog geologic mapping and petrophysical analysis, SeisX 2D-seismic interpretation
- ESRI: 9 applications
  - Graphical mapping interface (GIS) for data search and retrieval
- IHS Energy: 11 applications
  - Public well data
- Other: 98 applications
  - Utilities and other specialty analysis

Total: 247 applications under maintenance

Note: For 2000-2005, only ~1/3 of the original applications remain under maintenance

### Resulting software maintenance savings!





- 36% software maintenance cost reduction: 2