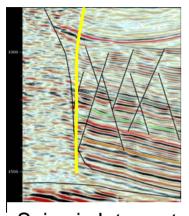

### Geophysical applications (what's between the wells)

AVO Model - 120' Thick

Structure

Main Ref Ref.

Res No Ten Anne

Seismic Interpretation

Mapping

Seismic inverted to Acoustic Impedance and Well Logs

Cross-plotting

Vertical resolution issue: 32 ms wavelet (30hz) @ 8000 ft/sec = 32 ft (1/4 wavelength)