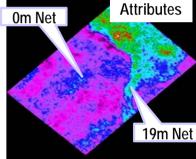

### Geophysical applications (what's between the wells)

AVO Model - 120' Thick

Structure

Main Ref Ref.

Res No Ten Anne

Seismic Interpretation

Mapping

Seismic inverted to Acoustic Impedance and Well Logs

Cross-plotting

Vertical resolution issue: 32 ms wavelet (30hz) @ 8000 ft/sec = 32 ft (1/4 wavelength)