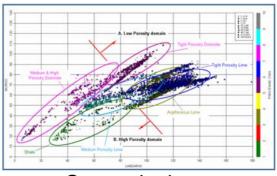

### Geophysical applications (what's between the wells)

AVO Model - 120' Thick

Structure

Main Ref Ref.

Res No Ten Anne

Seismic Interpretation

Mapping

Seismic inverted to Acoustic Impedance and Well Logs

Cross-plotting

Vertical resolution issue: 32 ms wavelet (30hz) @ 8000 ft/sec = 32 ft (1/4 wavelength)