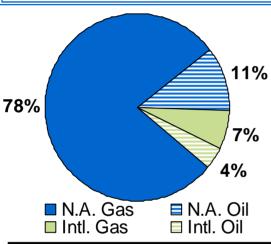

#### **BR's Worldwide Asset Position: 12/31/04**

#### Focus: N. A. Natural Gas

- Net income of \$1,527 MM or \$3.86/ diluted share
- 125% reserve replacement at \$1.27/MCFE
- Proved reserves of 12 TCFE,
   89% in North America
- Production of 2,817 MMCFED