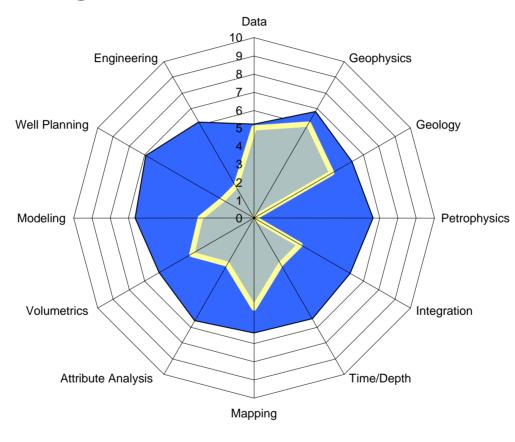

#### **2000 vs 2004 Average**

2004 Average Ranking

2000 Average Ranking

10 = Best-in-Breed

6 = Shared Earth Modeling

5 = Industry Average