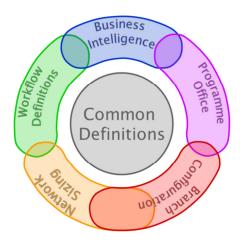

## Find "the" answer

Re-find an answer

Find all the answers

Find an answer

Figure 93: Four different finding strategies

Figure 94: A shared set of definitions can coordinate many activities

| Continent | Country | Region      | City       |
|-----------|---------|-------------|------------|
| Americas  | USA     | Alaska      | Anchorage  |
|           |         | Continental | Houston    |
| Europe    | UK      | England     | London     |
|           |         | Scotland    | Aberdeen   |
|           |         | Ireland     | Belfast    |
|           | Denmark |             | Copenhagen |
|           | Germany | East        | Berlin     |
|           | Germany | West        | Hamburg    |
|           | Perth   |             |            |